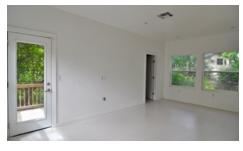

## **Quick Facts**

- Fully remodeled foundation & leveling; framing; 2nd floor addition; plumbing & sewer lines; electrical wiring; roof
- Interior Features: Updated kitchen & master bath; wood floors; fire place; upstairs loft
- Energy Features: 2s6 walls w/ foam insulation; double-paned windows; abundant windows w/ natural light
- Unfinished workshop, by creek, in back
- Extensive fenced yard ideal for entertaining