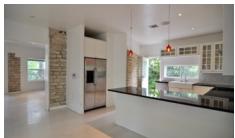

## **Quick Facts**

- Fully remodeled foundation & leveling; framing; 2nd floor addition; plumbing & sewer lines; electrical wiring; roof
- Interior Features: Updated kitchen & master bath; wood floors; fire place; upstairs loft
- Energy Features: 2s6 walls w/ foam insulation; double-paned windows; abundant windows w/ natural light
- Unfinished workshop, by creek, in back
- Extensive fenced yard ideal for entertaining