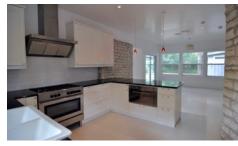

## **Quick Facts**

- Fully remodeled foundation & leveling; framing; 2nd floor addition; plumbing & sewer lines; electrical wiring; roof
- Interior Features: Updated kitchen & master bath; wood floors; fire place; upstairs loft
- Energy Features: 2s6 walls w/ foam insulation; double-paned windows; abundant windows w/ natural light
- Unfinished workshop, by creek, in back
- Extensive fenced yard ideal for entertaining