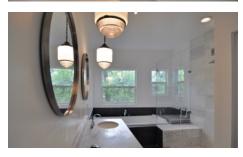

## **Quick Facts**

- Fully remodeled foundation & leveling; framing; 2nd floor addition; plumbing & sewer lines; electrical wiring; roof
- Interior Features: Updated kitchen & master bath; wood floors; fire place; upstairs loft
- Energy Features: 2s6 walls w/ foam insulation; double-paned windows; abundant windows w/ natural light
- Unfinished workshop, by creek, in back
- Extensive fenced yard ideal for entertaining