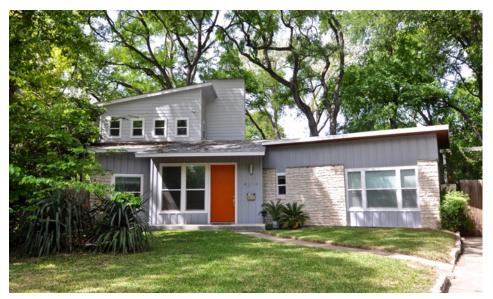

## For Sale 4214 Wilshire Parkway

4214 Wilshire Pkwy - 78722 3149 SF [TCAD] • 3 bed / 3 bath MLS #: 1980511

## Skout <sup>\*</sup>

Roland Galang
Broker | CNE, LEED AP
512 791.1584
Roland@SkoutAustin.com

**4214 Wilshire** is a spacious home within a quiet tree-lined culde-sac, in Wilshire Wood neighborhood. Steps to Patterson Park & blocks to Mueller Central. This unique property has an extensive fenced yard with mature trees and a creek. Cross the small bridge to a stand-alone workshop/studio (unfinished) nestled amongst lush greenery. A convenient urban core location: ~0.7 mile to I-35; ~0.8 miles to Mueller Central; ~1.6 miles to UT Austin; ~3 miles to State Capitol; and ~8 miles to airport. Easy access and close proximity to a growing list of popular dining spots along Airport Blvd.

## **Quick Facts**

- Fully remodeled foundation & leveling; framing; 2nd floor addition; plumbing & sewer lines; electrical wiring; roof
- Interior Features: Updated kitchen & master bath; wood floors; fire place; upstairs loft
- Energy Features: 2s6 walls w/ foam insulation; double-paned windows; abundant windows w/ natural light
- Unfinished workshop, by creek, in back
- Extensive fenced yard ideal for entertaining