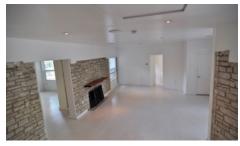

## **Quick Facts**

- Fully remodeled foundation & leveling; framing; 2nd floor addition; plumbing & sewer lines; electrical wiring; roof
- Interior Features: Updated kitchen & master bath; wood floors; fire place; upstairs loft
- Energy Features: 2s6 walls w/ foam insulation; double-paned windows; abundant windows w/ natural light
- Unfinished workshop, by creek, in back
- Extensive fenced yard ideal for entertaining